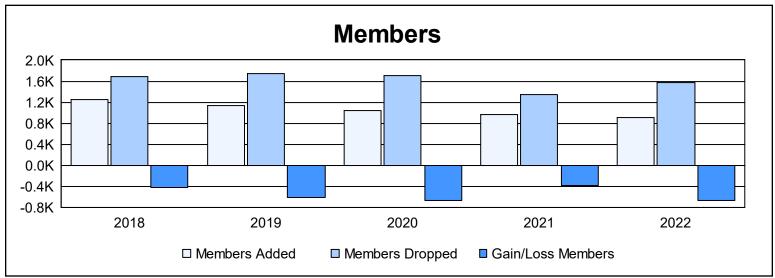

| Year      | New<br>Clubs | Dropped<br>Clubs | Gain/<br>Loss<br>Clubs | New<br>Members | Charter<br>Members | Reinstate<br>Members | Transfer<br>Members | Total<br>Member<br>Added | Total<br>Members<br>Dropped | Gain/<br>Loss<br>Members |
|-----------|--------------|------------------|------------------------|----------------|--------------------|----------------------|---------------------|--------------------------|-----------------------------|--------------------------|
| 2017-2018 | 1            | 5                | -4                     | 1,180          | 44                 | 16                   | 18                  | 1,258                    | 1,684                       | -426                     |
| 2018-2019 | 0            | 15               | -15                    | 1,067          | 0                  | 19                   | 42                  | 1,128                    | 1,748                       | -620                     |
| 2019-2020 | 0            | 6                | -6                     | 983            | 2                  | 16                   | 42                  | 1,043                    | 1,705                       | -662                     |
| 2020-2021 | 1            | 4                | -3                     | 884            | 25                 | 21                   | 29                  | 959                      | 1,341                       | -382                     |
| 2021-2022 | 0            | 12               | -12                    | 846            | 7                  | 17                   | 31                  | 901                      | 1,576                       | -675                     |
| Average   | 0            | 8                | -8                     | 992            | 16                 | 18                   | 32                  | 1,058                    | 1,611                       | -553                     |